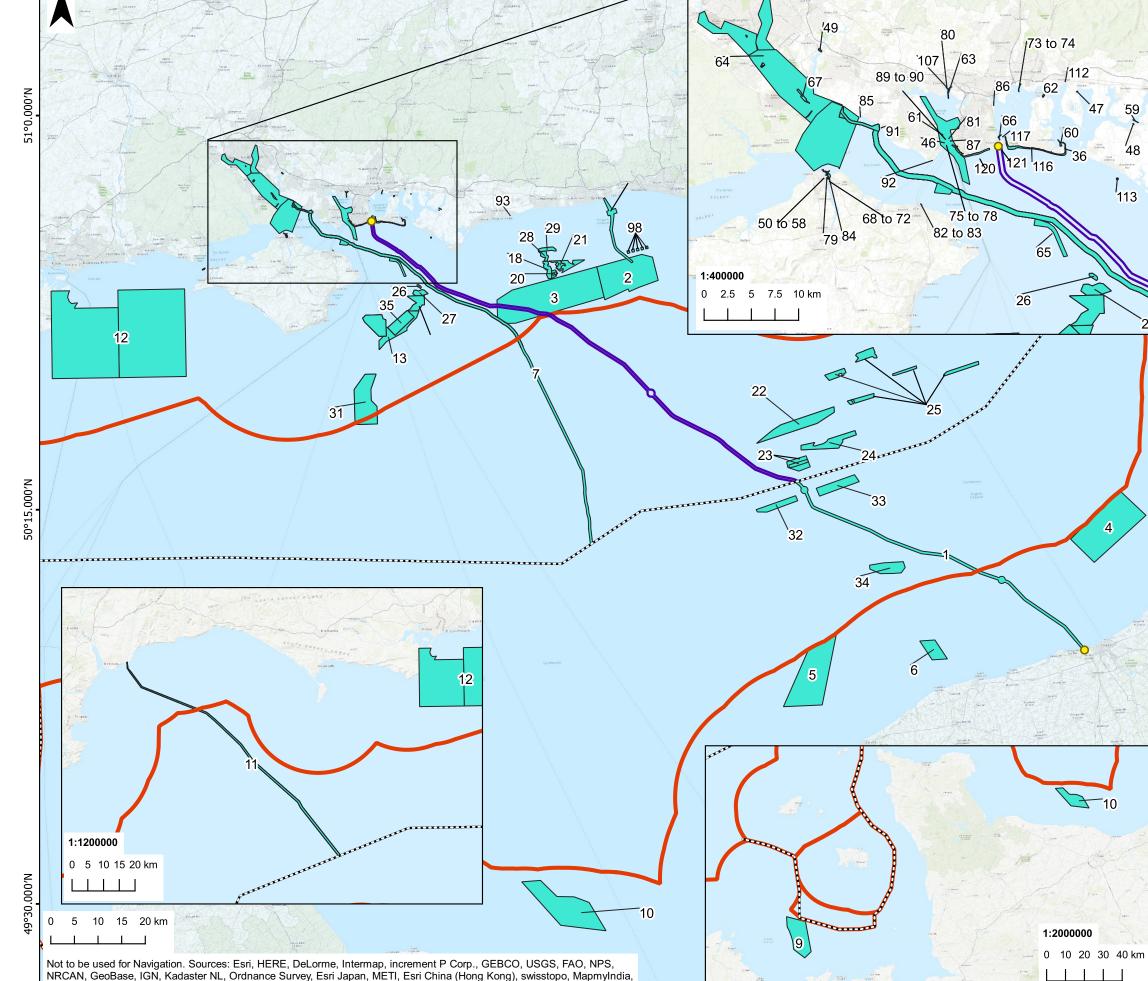

| AQUIND Interconnector                                                                                                  |                                        |    |             |     |     |        |    |  |
|------------------------------------------------------------------------------------------------------------------------|----------------------------------------|----|-------------|-----|-----|--------|----|--|
| Landfall location                                                                                                      |                                        |    |             |     |     |        |    |  |
|                                                                                                                        | Marine Cable Corridor                  |    |             |     |     |        |    |  |
|                                                                                                                        | 12 nautical mile limit                 |    |             |     |     |        |    |  |
| <del></del>                                                                                                            | Exclusive Economic Zone (EEZ) boundary |    |             |     |     |        |    |  |
| All projects (data from MMO, TCE, OGA, July 2019,                                                                      |                                        |    |             |     |     |        |    |  |
| updated October 2019                                                                                                   |                                        |    |             |     |     |        |    |  |
|                                                                                                                        |                                        |    |             |     |     |        |    |  |
|                                                                                                                        |                                        |    |             |     |     |        |    |  |
|                                                                                                                        |                                        |    |             |     |     |        |    |  |
|                                                                                                                        |                                        |    |             |     |     |        |    |  |
|                                                                                                                        |                                        |    |             |     |     |        |    |  |
| Projects are shown where the whole or part of the dataset<br>polygons are located within 230 km of the UK Marine Cable |                                        |    |             |     |     |        |    |  |
| Corridor. Number labels reflect the ID number of each project shown in the cumulative assessment matrices.             |                                        |    |             |     |     |        |    |  |
| snown in the cumulative assessment matrices.                                                                           |                                        |    |             |     |     |        |    |  |
| The Infrastructure Planning (Environmental Impact Assessment)<br>Regulations 2017.                                     |                                        |    |             |     |     |        |    |  |
|                                                                                                                        |                                        |    |             |     |     |        |    |  |
|                                                                                                                        |                                        |    |             |     |     |        |    |  |
|                                                                                                                        |                                        |    |             |     |     |        |    |  |
|                                                                                                                        |                                        |    |             |     |     |        |    |  |
| 01                                                                                                                     | 23/10/2019                             | FM | FIRST ISSUE |     |     | EN     | SL |  |
| REV                                                                                                                    | DATE BY DESCRIPTION                    |    |             |     | снк | APP    |    |  |
| DRAW                                                                                                                   | ING STATUS:                            |    |             | A 1 |     |        |    |  |
| FINAL                                                                                                                  |                                        |    |             |     |     |        |    |  |
| The Natural Power Consultants Limited, The Green House<br>Forrest Estate, Dalry, Castle Douglas, DG7 3XS, UK           |                                        |    |             |     |     |        |    |  |
| Tel: +44 (0)1644 430008 www.naturalpower.com                                                                           |                                        |    |             |     |     |        |    |  |
|                                                                                                                        |                                        |    |             |     |     |        |    |  |
| AQUIND 🗱                                                                                                               |                                        |    |             |     |     |        |    |  |
|                                                                                                                        |                                        |    |             |     |     |        |    |  |
|                                                                                                                        |                                        |    |             |     |     |        |    |  |
| PROJECT:                                                                                                               |                                        |    |             |     |     |        |    |  |
| AQUIND Interconnector                                                                                                  |                                        |    |             |     |     |        |    |  |
|                                                                                                                        |                                        |    |             |     |     |        |    |  |
|                                                                                                                        |                                        |    |             |     |     |        |    |  |
| TITLE:                                                                                                                 |                                        |    |             |     |     |        |    |  |
|                                                                                                                        |                                        |    |             |     |     |        |    |  |
| Figure 8.1 Location of In Combination Marine Projects                                                                  |                                        |    |             |     |     |        |    |  |
|                                                                                                                        |                                        |    |             |     |     |        |    |  |
| SCALE AT A3: CHECKED: APPROVED:                                                                                        |                                        |    |             |     |     |        |    |  |
| 1:800000 ET SL                                                                                                         |                                        |    |             |     |     |        |    |  |
| PROJECT NO: DESIGNED: DRAWN: DATE:   EN020022 AJ AJ 23/10/2019                                                         |                                        |    |             |     |     |        |    |  |
| DRAWI                                                                                                                  | NG NO:                                 |    |             |     |     | REV.NO | ). |  |
| EN020022 - HRA - 8.1 01                                                                                                |                                        |    |             |     |     |        |    |  |
| GB201394_M_118_A                                                                                                       |                                        |    |             |     |     |        |    |  |
| © WSP UK Ltd                                                                                                           |                                        |    |             |     |     |        |    |  |